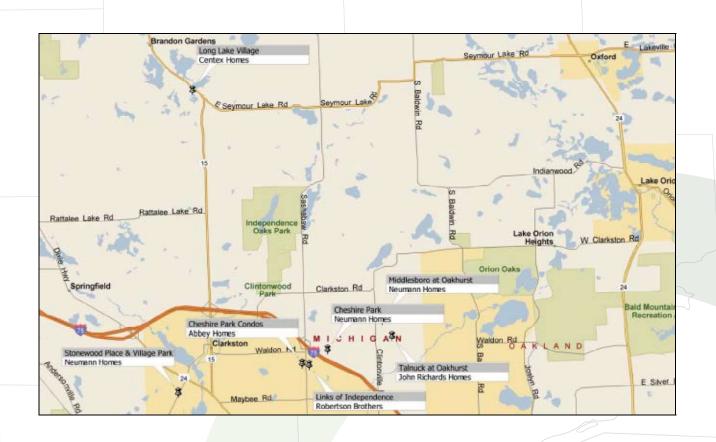

#### **COMPARABLE COMMUNITIES**

| BUILDER             | DEVELOPMENT                  | LOCATION          | DISTANCE         | PRICING (\$) |
|---------------------|------------------------------|-------------------|------------------|--------------|
| Abbey Homes         | Cheshire Park Condos         | Clarkston         | 6.47 miles       | from 170's   |
| Neumann Homes       | Village Park at Stonewood    | Clarkston         | Apprx. 6 miles   | 330-353      |
| Neumann Homes       | Stonewood Place at Stonewood | Clarkston         | Apprx. 6 miles   | from 263-282 |
| Neumann Homes       | Middlesboro at Oakhurst      | Clarkston         | 9.52 miles       | 322-373      |
| Neumann Homes       | Cheshire Park                | Clarkston         | 4.96 miles       | 251-282      |
| Robertson Brothers  | Links of Independence        | Clarkston         | Apprx. 6.5 miles | 223-268      |
| John Richards Homes | Talnuck at Oakhurst          | Independence Twp. | 7.97 miles       | 254-364      |
| Centex Homes        | Long Lake Village            | Brandon Twp.      | 4.5 miles        | 199-283      |

# COMPARABLE COMMUNITY LOCATIONS

Silverman