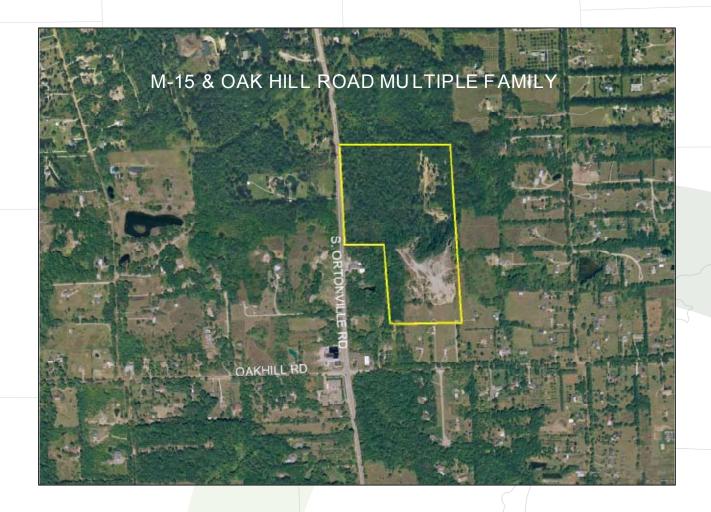

are Multiple Family development opportunity in a desirable market with depleting land inventory.

SILVERMAN

## LOCATION MAPS REGIONAL VIEW



SILVERMAN

#### LOCATION MAPS LOCAL VIEW Brandon Gardens M/Glass Ro Sherwood Rd Ramsey Rd Seymour Lake Re Seymour L Bald Eagle Lake Rd Oak Hill Rd Oak Hill Rd Dakhill Rd Austin Corners Kier Rd Oxe ya Shappie Rd Knox Rd Whipple Dake Rd 8 Rattalee Lake Rd Independence Oaks Park Rattalee Lake Rd Jossman Acres Greenview Dr Cheerylew Davisburg Rd T Clarkston Pine Knob Ski Resort Oakhurst Pine Knob B Exit 91 Golf and Golf and Country Club dindependence TWP Hall I-75 Exit 89 Waldon Rd I-75 Exit 89 Clarkston Big Laker Maybee Rd Andersonville dian Springs Metropark Carkston Creek Foster Rd 2001 Microsoft Corp. All rights reserved. Silverman

## AERIAL VIEW



Silverman

0

# SITE PLAN M-15 Oak Hill Road Silverman

## **SURVEY** AND THE REAL PROPERTY. **第1.20%** GENTER OF SECTION SECTION SE. TON-HEEL CANE OF HIGHWAY W. PRINT WILES NO. MARKE. Mary Hay 150 DRIONVILLE ROAD (HIGHWAY M-15) Mary Williams used PARCEL 1 MALWET . SECTION THE PERSON TREASON DOTA MUNICIPAL CHERN MACKET WITH LLE R. 4040 Service of the second PARCEL 2 SETTING. SLOTTING TO A OAK HILL ROAD 66' WIDE Silverman

# COMPARABLE COMMUNITIES

#### **COMPARABLE COMMUNITIES**

| BUILDER             | DEVELOPMENT                  | LOCATION          | DISTANCE         | PRICING (\$) |
|---------------------|------------------------------|-------------------|------------------|--------------|
| Abbey Homes         | Cheshire Park Condos         | Clarkston         | 6.47 miles       | f